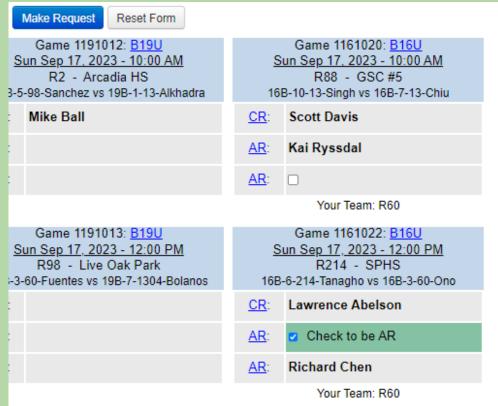

### Team Referee Responsibilities

- Your team is responsible for refereeing the assignment after your game on the same field
  - A little different for 10U Games. Referee opposite gender games after your game when applicable
- If you are the last game of the day, then you will do the first game on the same field
  - Except for 10U Fields. Referee the first game on the opposite field
- Sign-up for game(s) in CGI by Wednesday night
- Make sure you sign-up for your game
  - If you can't and need to do another game please communicate with your DC, RRA and ARRA
  - If you want to Referee or AR for more than 1 game, please feel free to do so
- Calls will be made Thursday night, if there are open slots
- Possible game forfeits will be known by Friday night