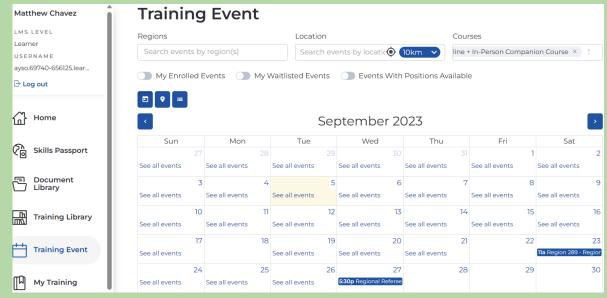

### Register for a Course (etrainu)

- Login to AYSO 60 Account
- Volunteer Tab
- Click on "AYSOU"
- Select Training Event
- Under Courses type what you are looking for
  - Regional Referee Courses
  - Intermediate Course
  - Advanced Course

### Referee Courses (etrainu)

#### Regional Referee Courses

- Full In-Person (Around 8 Hours)
  - Regional Referee Full In-Person Course
- Companion (Around 3-4 Hours)
  - NEW Regional Referee Online + In-Person Companion Course
  - Regional Referee Online + In-Person Companion Course (2 Part Bundle)
- Good to Referee 10U Games
- Good to AR 12U Games
- For Reg 60 Core Season you can Center 12U Games and AR 14U Games