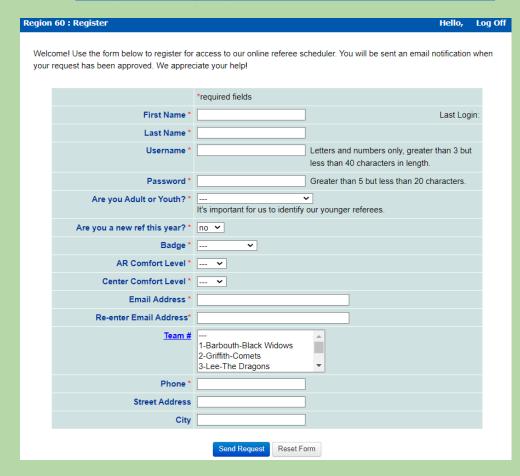

here are open slots
- Possible game forfeits will be known by Friday night

#### Region 60 CGI

#### Region 60 : Referee Schedule Log On

Welcome! Please enter your Username and Password below to access the referee schedule database. If you have any questions or difficulties, please contact your Referee Scheduler, Zhentao Li, zhentao@ayso60.org

Username :

Password :

Login

Not registered in this league's referee scheduler system? 
Please click here now to create a login account for this system.

#### Forgot your password?

Enter your email address below, click Reset Password, and follow the instructions in the email that you will receive shortly.

Reset Password

Copyright © 2001 - 2022 cgisports.com. All rights reserved.

#### Register for CGI Account

https://cgisports.com/ref/5768/



### CGI (Sign-Up for Game)





### Looking the Part



### Game Management

#### Team Check-In

- Inspect Footwear. Soccer Cleats Only
- NO baseball cleats or sneakers allowed.
- NO Shin Guards = No Play
- NO: Bracelets, Watches, Necklaces, Jewelry & Sunglasses
- Only prescription glasses or sports goggles
- Beads in Hair for Girls okay

#### Pre Game Ref Talk

• The Referee (Center) talks to his Assistant Referees

#### Halftime

- Referees meet at Center Circle
- Start completing Game Card

#### The Referee

- A Referee's authority extends to everyone at the field, including players, coaches, team officials, spectators, and even assistant referees
- Referees have the final say during, before and after the game. We recommend every coach to become a referee, your perspective will change