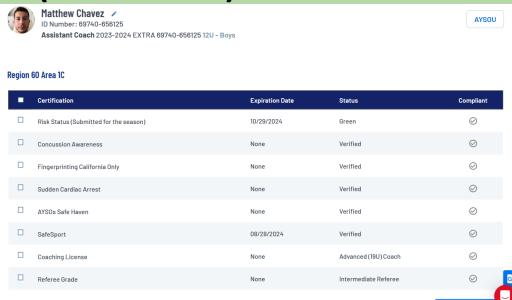

### Volunteer Requirements

- Register as a Volunteer (5-10 min)
  - Yearly Before Start of Season
  - Required for Youths
- **Risk Status** (15-20 min)
  - Every Year
  - Not Required for Youths
- Safe Sport
  - Every Year
  - 90 min for first time.
  - 30 minutes every year afterwards
  - Not Required for Youths
- Live Scan
  - Not Required for Youths
- Concussion Awareness (15-20 min)
  - Required for Youths
- Sudden Cardiac Arrest (15-20 min)
  - Required for Youths
- **Safe Haven** (15-20 min)
  - Required for Youths

#### Volunteer Information

- AYSO Reg 60 Site: <a href="https://www.ayso60.org/">https://www.ayso60.org/</a>
- Go to:
  - Volunteers
  - Steps to Volunteer
- Instructions
  - Youth Referee Steps (pdf)
  - How to Register as a Volunteer (pdf)
  - Guide to Completing Volunteer Requirements (pdf)
  - Enrolling in Coach Referee Courses (pdf)
  - https://www.ayso60.org/Default.aspx?tabid=963327