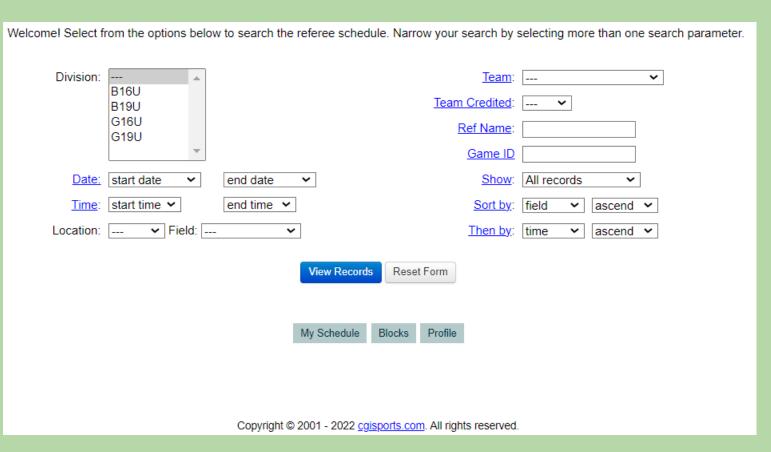

game forfeits will be known by Friday night

#### Region 60 CGI

#### Region 60 : Referee Schedule Log On

Welcome! Please enter your Username and Password below to access the referee schedule database. If you have any questions or difficulties, please contact your Referee Scheduler, Zhentao Li, zhentao@ayso60.org

Username :

Password :

Login

Not registered in this league's referee scheduler system? 
Please click here now to create a login account for this system.

#### Forgot your password?

Enter your email address below, click Reset Password, and follow the instructions in the email that you will receive shortly.

Reset Password

Copyright © 2001 - 2022 cgisports.com. All rights reserved.

#### Register for CGI Account

https://cgisports.com/ref/5768/



### CGI (Sign-Up for Game)





### Looking the Part



### Game Management

#### Team Check-In

- Inspect Footwear. Soccer Cleats Only
- NO baseball cleats or sneakers allowed.
- NO Shin Guards = No Play
- NO: Bracelets, Watches, Necklaces, Jewelry & Sunglasses
- Only prescription glasses or sports goggles
- Beads in Hair for Girls okay

#### Pre Game Ref Talk

• The Referee (Center) talks to his Assistant Referees

#### Halftime

- Referees meet at Center Circle
- Start completing Game Card

#### The Referee

- A Referee's authority extends to everyone at the field, including players, coaches, team officials, spectators, and even assistant referees
- Referees have the final say during, before and after the game. We recommend every coach to become a referee, your perspective will change once you do both.
- Discuss a